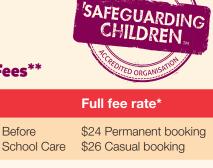

## Fees\*\*

Before

After \$36 Permanent booking School Care \$38 Casual booking

Vacation \$75 Early bird (bookings Care made 2 weeks before Vac Care commences)

\$80 Casual booking

Pupil Free \$75 per day Day