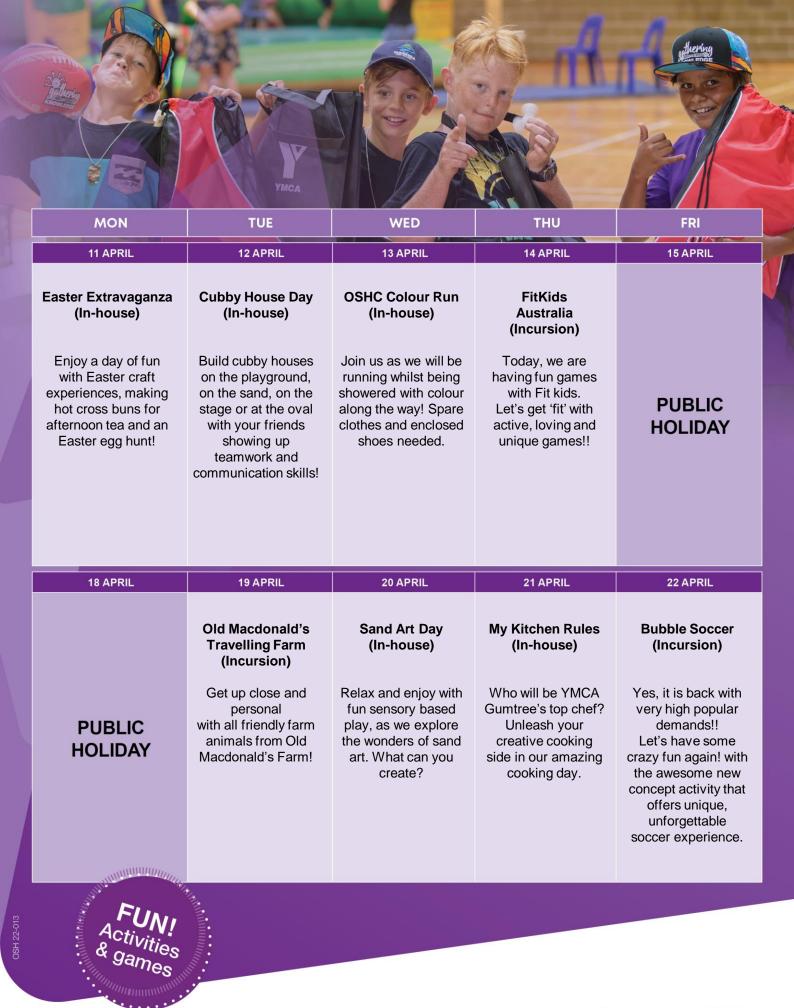

ootwear.

# **Opening Times**

The centre is open from 7.00am to 6.00pm Monday to Friday. Please ensure your child arrives by **9.00am** so that they do not miss the excursion.

#### Costs

**Early Bird enrolments** - select Early Bird Roll Bookings made before 28 March 2022! Only \$80.00 per child, per day!

**Standard enrolments -** select Vacation Care Roll Bookings made after 28 March 2022! Only \$85.00 per child, per day!

# How to enrol online in 3 easy steps

- Visit ymcawa.org.au and find your local service
- 2. Scroll down and sign in or create a My Family Lounge Account
- Create your vacation care booking







Manage your booking using the FREE My Family Lounge App

They'll want to come again tomorrow

**YMCA Gumtrees OSHC** 

22 Brentham Street, Leederville | P 9473 8407