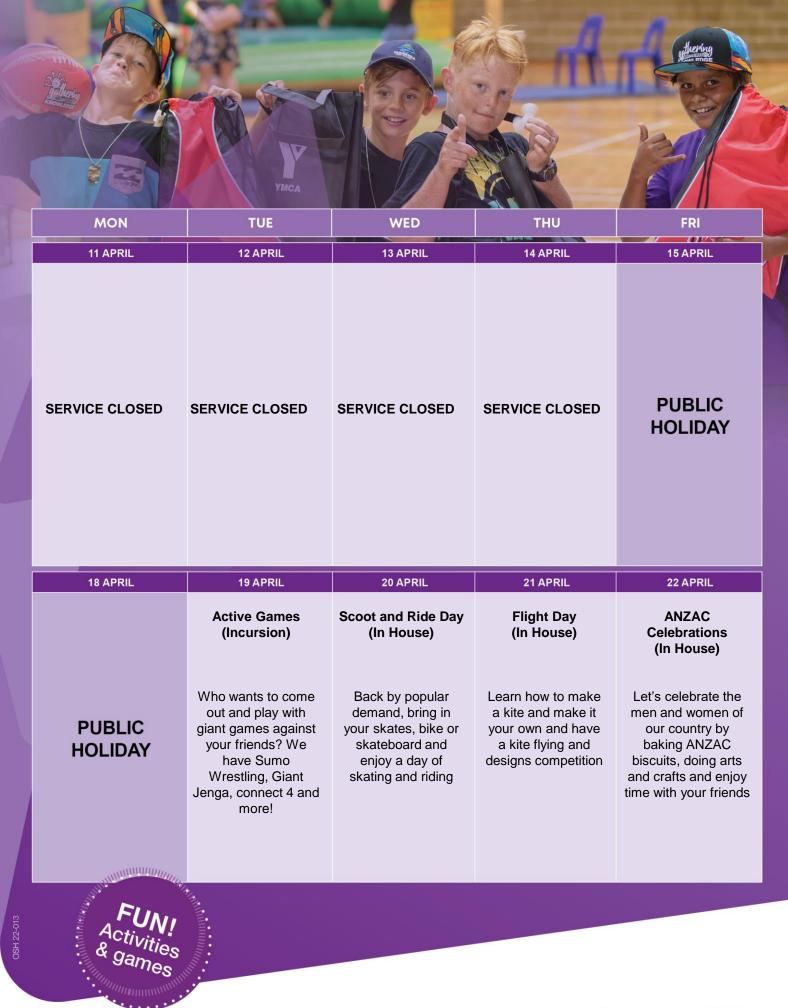

# **Opening Times**

The centre is open from 7.00am to 6.00pm Monday to Friday. Please ensure your child arrives by **9.00am** so that they do not miss the excursion.

#### Costs

**Early Bird enrolments** - select Early Bird Roll Bookings made before 28<sup>th</sup> March 2022! Only \$75 per child, per day!

**Standard enrolments -** select Vacation Care Roll Bookings made after 28<sup>th</sup> March 2022! Only \$80 per child, per day!