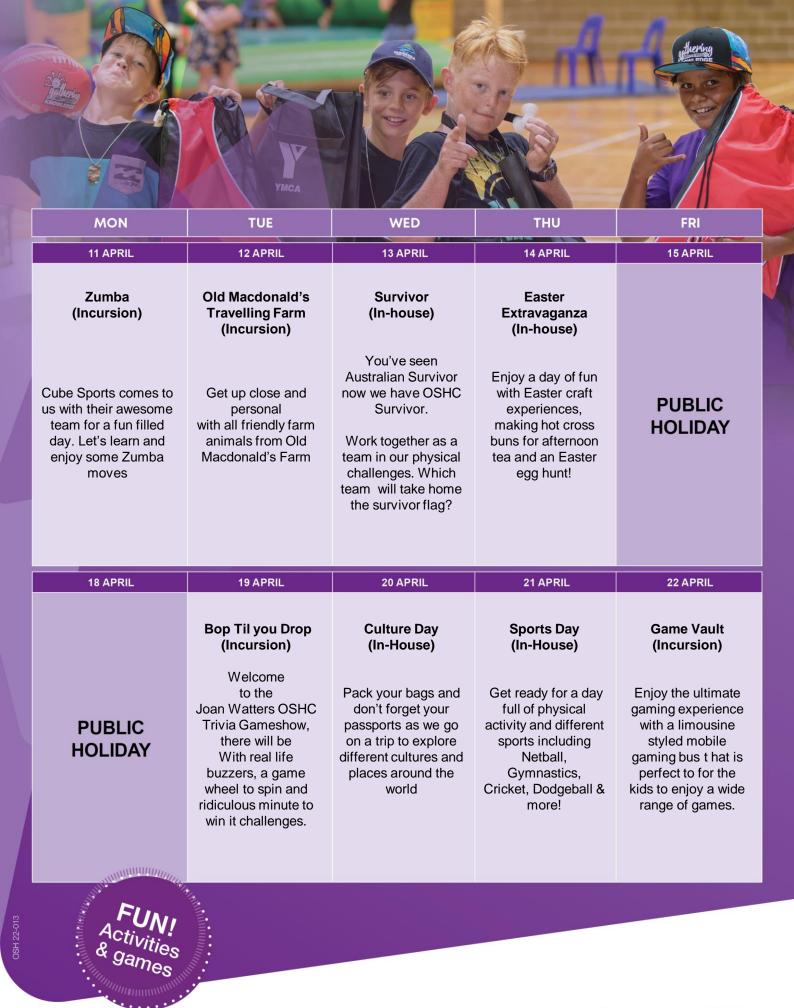

, sun protective and weatherproof clothing, safe enclosed footwear.

# **Opening Times**

The centre is open from 7.00 am to 6.00pm Monday to Friday.

#### Costs

**Early Bird enrolments** - select Early Bird Roll Bookings made before 28<sup>th</sup> March 2022! Only \$80 per child, per day!

**Standard enrolments** - select Vacation Care Roll Bookings made after 28<sup>th</sup> March 2022! Only \$85 per child, per day!

# How to enrol online in 3 easy steps

- Visit ymcawa.org.au and find your local service
- 2. Scroll down and sign in or create a My Family Lounge Account
- Create your vacation care booking







Manage your booking using the FREE My Family Lounge App

They'll want to come again tomorrow

**YMCA Joan Watters OSHC** 

183 Jersey Street, Wembley WA 6014 | P 9473 8407