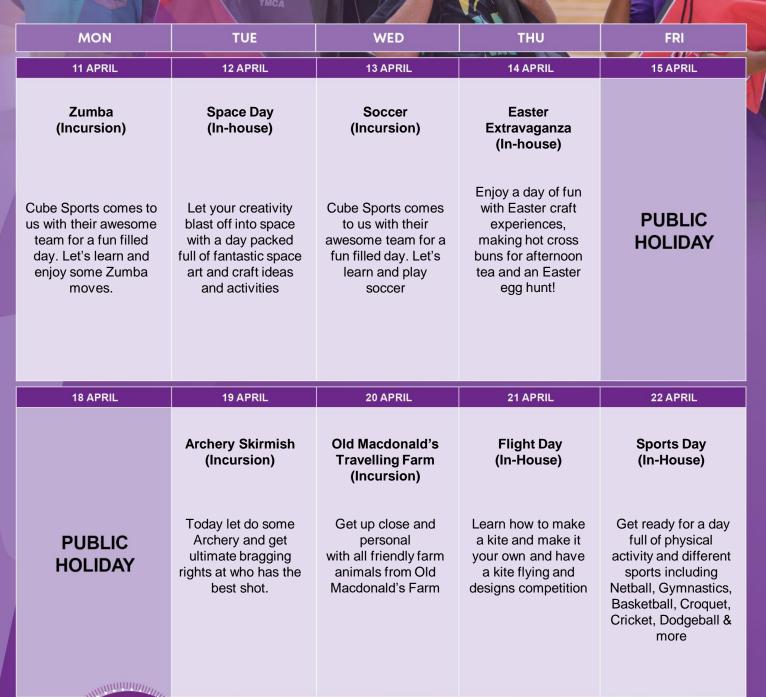

Friday. Please ensure your child arrives by **9.00am** so that they do not miss the excursion.

#### Costs

**Early Bird enrolments** - select Early Bird Roll Bookings made before 28<sup>th</sup> March 2022! Only \$76 per child, per day!

**Standard enrolments** - select Vacation Care Roll Bookings made after 28<sup>th</sup> March 2022! Only \$81 per child, per day!

# How to enrol online in 3 easy steps

- Visit ymcawa.org.au and find your local service
- 2. Scroll down and sign in or create a My Family Lounge Account
- 3. Create your vacation care booking



Manage your booking using the FREE My Family Lounge App

They'll want to come again tomorrow

OSHC Centre – YMCA LAKE GWELUP OSHC 59 Porter Street, Lake Gwelup WA 6018 | 9473 8407 ymcawa.org.au | oshc@ymcawa.org.au | f ymcawaoshc