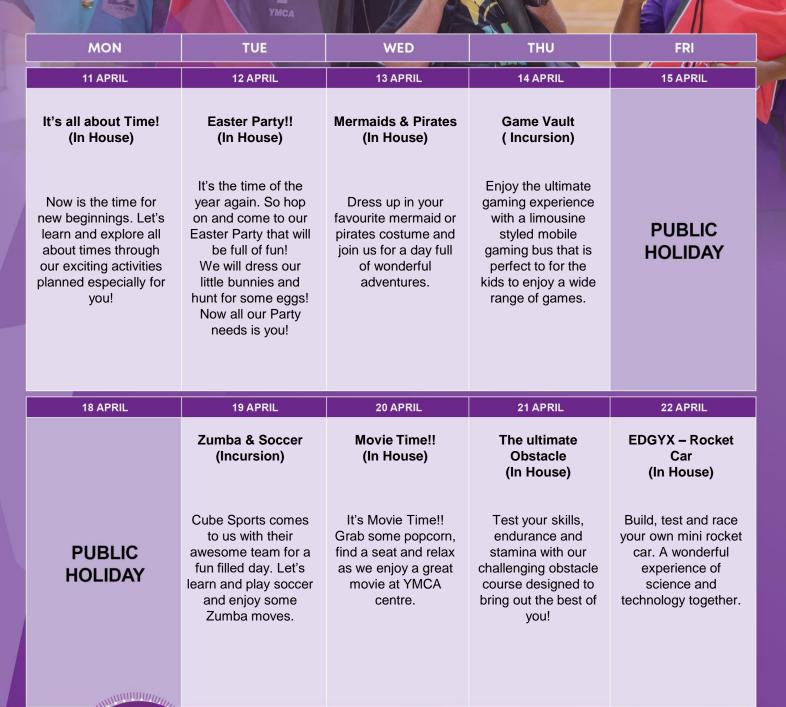

open from 7.00am to 6.00pm Monday to Friday. Please ensure your child arrives by **8.45am** so that they do not miss the excursion.

#### Costs

**Early Bird enrolments** - select Early Bird Roll Bookings made before 28<sup>th</sup> March 2022! Only \$80 per child, per day!

**Standard enrolments** - select Vacation Care Roll Bookings made after 28<sup>th</sup> March 2022! Only \$85 per child, per day!

# They'll want to come again tomorrow

YMCA Mercy College OSHC Cnr Beach Rd & Mirrabooka Ave, Koondoola WA 6064 | P: 9473 8407

### How to enrol online in 3 easy steps

- 1. Visit **ymcawa.org.au** and find your local service
- 2. Scroll down and sign in or create a My Family Lounge Account
- 3. Create your vacation care booking



Manage your booking using the FREE My Family Lounge App