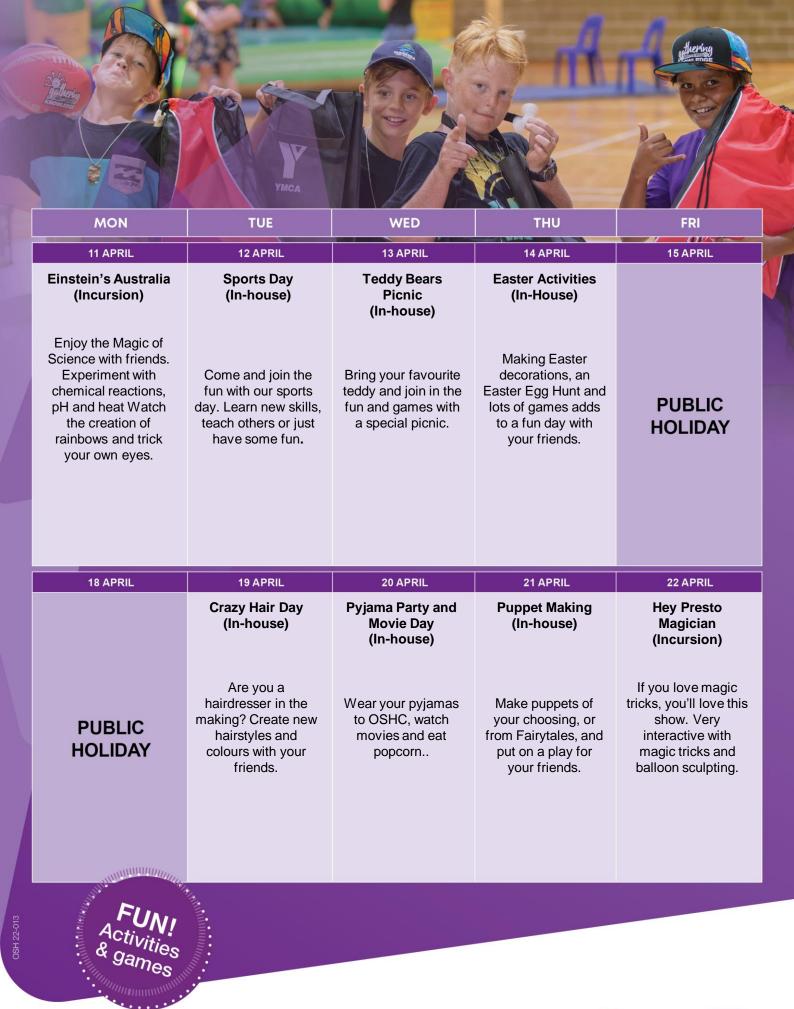

Monday to Friday. Please ensure your child arrives by **9.00am** so that they do not miss the excursion.

#### Costs

**Early Bird enrolments** - select Early Bird Roll Bookings made before 28<sup>th</sup> March 2022! Only \$77.00 per child, per day!

**Standard enrolments** - select Vacation Care Roll Bookings made after 28<sup>th</sup> March 2022! Only \$79.00 per child, per day!

# How to enrol online in 3 easy steps

- Visit ymcawa.org.au and find your local service
- 2. Scroll down and sign in or create a My Family Lounge Account
- Create your vacation care booking







Manage your booking using the FREE My Family Lounge App

They'll want to come again tomorrow

YMCA Riverton OSHC

294 High Road Riverton 6148 | Ph: 9473 8407

ymcawa.org.au | oshc@ymcawa.org.au | ff ymcawaoshc