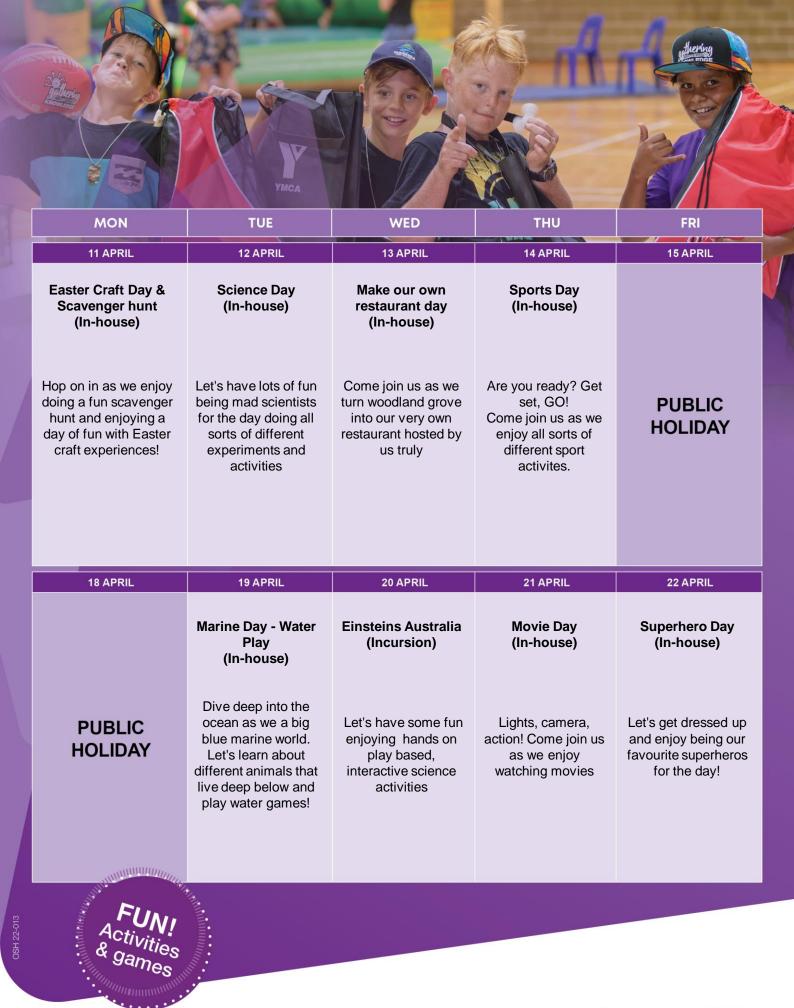

Times**

The centre is open from 7.00am to 6.00pm Monday to Friday. Please ensure your child arrives by **9.00am** so that they do not miss the excursion.

#### Costs

**Early Bird enrolments** - select Early Bird Roll Bookings made before 28<sup>th</sup> March 2022! Only \$78.00 per child, per day!

**Standard enrolments -** select Vacation Care Roll Bookings made after 28<sup>th</sup> March 2022! Only \$83.00 per child, per day!

# How to enrol online in 3 easy steps

- Visit ymcawa.org.au and find your local service
- 2. Scroll down and sign in or create a My Family Lounge Account
- Create your vacation care booking







Manage your booking using the FREE My Family Lounge App

They'll want to come again tomorrow

**YMCA Woodland Grove OSHC** 

Kokoda Blvd Byford | PH: 9473 8407