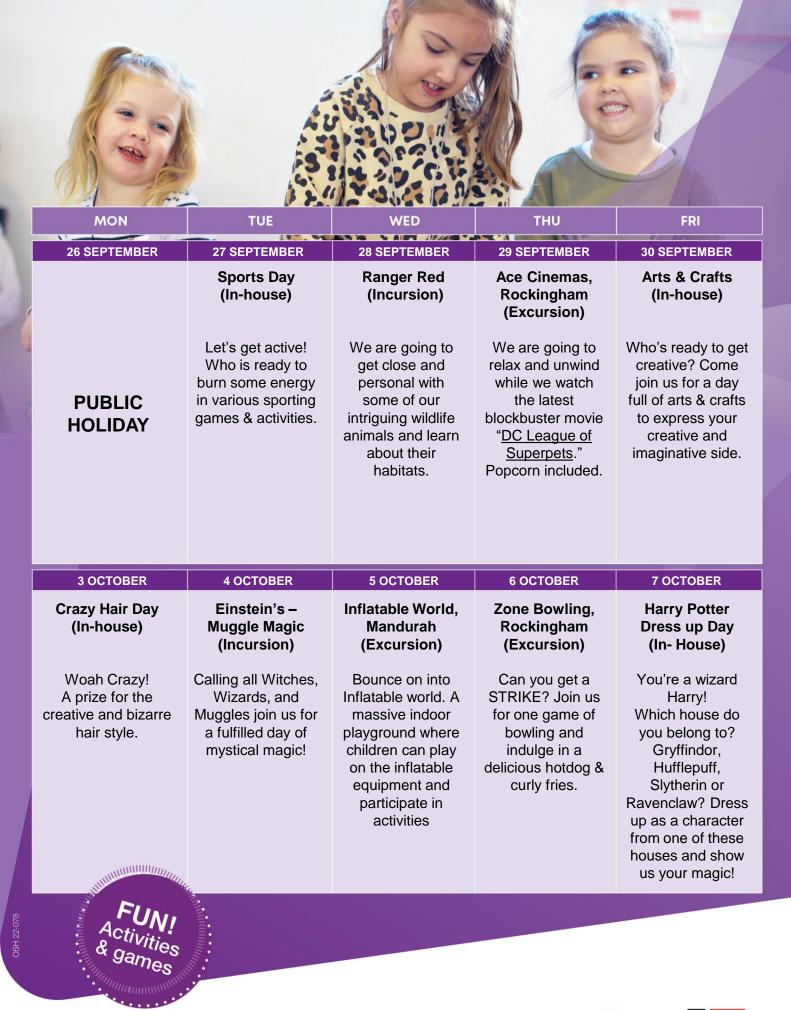

ening Times**

The centre is open from 7:00am to 6:00pm Monday to Friday. Please ensure your child arrives by **9.00am** so that they do not miss the excursion.

### Costs

**Early Bird enrolments** - select Early Bird Roll Bookings made before 12th September 2022! Only \$80 per child, per day!

**Standard enrolments -** select Vacation Care Roll Bookings made after 12th September 2022! Only \$85 per child, per day!

# How to enrol online in 3 easy steps

- Visit ymcawa.org.au and find your local service
- 2. Scroll down and sign in or create a My Family Lounge Account
- Create your vacation care booking







Manage your booking using the FREE My Family Lounge App

They'll want to come again tomorrow

YMCA ST BERNADETTE'S OSHC

250 Grand Ocean Boulevard, Port Kennedy | 0407 049 917